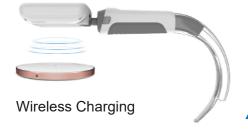

# **Easy**

- One shot button for Recording
- One cable connect to PC for data management
- One cable connect to large LCD for better view (option)
- Full touch scree with user friendly operation
- Wireless charging