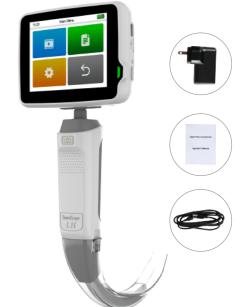

# **Easy**

- One shot button for Recording
- One cable connect to PC for data management
- One cable connect to large LCD for better view (option)
- Full touch scree with user friendly operation
- Wireless charging

# **Technical Specifications**

| Display           | Monitor: LCD                                                                                                                |
|-------------------|-----------------------------------------------------------------------------------------------------------------------------|
|                   | Resolution Ratio: 640X480RGB                                                                                                |
|                   | Aspect Ratio: 4:3                                                                                                           |
|                   | Video refresh Rata: 30FPS                                                                                                   |
| Data output       | Easy to establish and store files in JPEG or MP4. 16GB standard can be upgrade to 256GB. Connect to PC by USB-Type C cable. |
| Image output      | Connect to external LCD by HDMI cable, convenient for training and presentation                                             |
| Camera and image  | Resolution Ratio 2.0M Pixels                                                                                                |
|                   | Field Angle: ≥60°                                                                                                           |
|                   | Illuminance≥1000LUX                                                                                                         |
|                   | Working distance: 20mm-100mm                                                                                                |
|                   | Color temperature ≥5000K                                                                                                    |
|                   | Color reduction grade ≥4                                                                                                    |
| Power and Battery | Type Rechargeable Lithium Battery                                                                                           |
|                   | Battery life Cycle: More Than 500 times                                                                                     |
|                   | AC100-240V, 50/60Hz, 50VA                                                                                                   |
|                   | Charging times: less than 4hrs                                                                                              |
|                   | 5W Wireless Charging (Optional)                                                                                             |
| Working Condition | Temperature: -10~+45°C                                                                                                      |
| Size and weight   | Product Size: 245*100*130mm; Product weight: 0.28kg;                                                                        |
|                   | Carton size: 380*150*300mm; Carton weight: 1.93kg; Packing quantity: 1pcs                                                   |
|                   |                                                                                                                             |