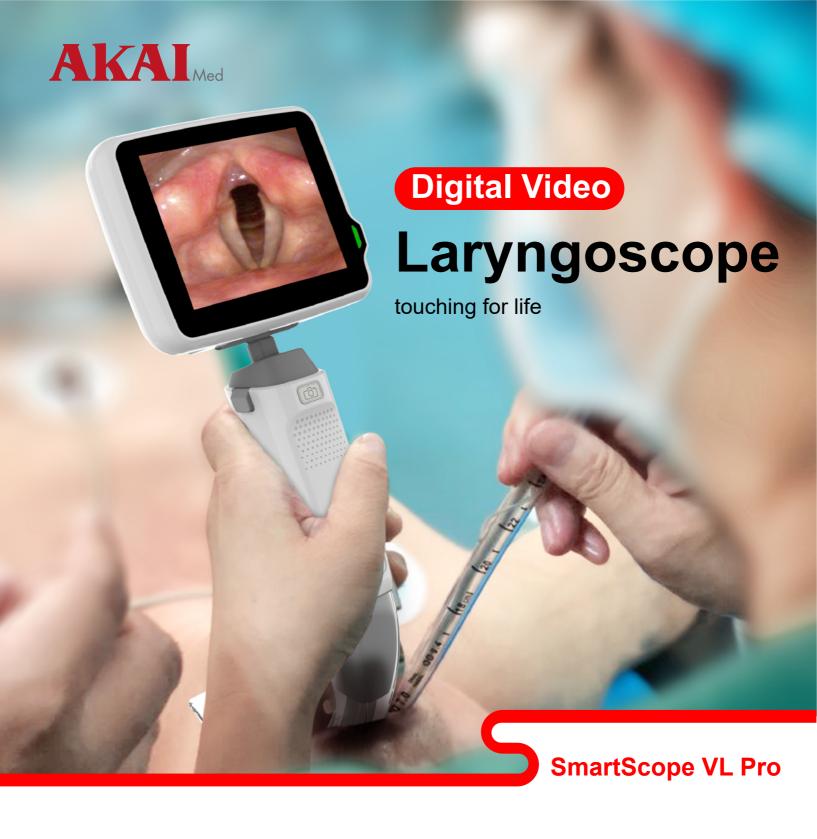

# Five solution for the Intubation

### Safety

- Ergonomic and durable design for long time usage
- High quality material with anti shatter protection for whole unit
- Disposable Blades avoid cross infection
- Anti- Fog Lens and Anti-Microbial Handle

#### **Fast**

- Fast intubation after short time training
- Fast install or remove disposable blade
- Lightweight and portable

# **High- Definition**

- 3.5 inch anti- reflective full touch display with 640\*480 resolution
- 2.0 Mega Pixel Camera provide 1280\*720P photo and video
- Rotation angle for up-down ≥120°and left-right ≥270°

# **Easy**

- One shot button for Recording
- One cable connect to PC for data management
- One cable connect to large LCD for better view (option)
- Full touch scree with user friendly operation
- Wireless charging

# **Cost Effective**

- Favorable cost for all kinds of disposable blades
- Rechargeable battery for at least 4 hours working time